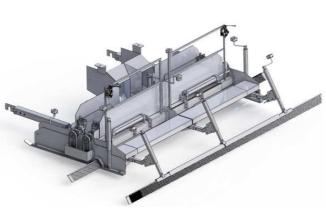

## Conveyors

by VCG manufacturin & integration

- Power conveyors
- Gravity conveyors
- Roller conveyors
- Low Pressure Conveyors
- Intelligent System Transfers and Selection.
- Lift and Rotative tables