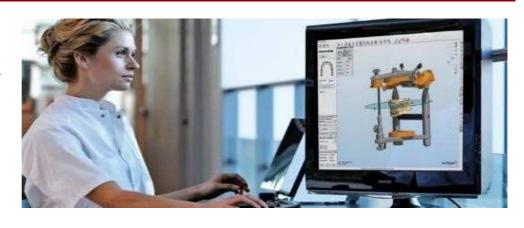

## Computer Aided Design By VCG Continental

VCG performs Engineering Design using a broad range of computational tools, such AutoCAD, Solid Works, Master Cam, Inventor and other specialized CAD software.

Our strong experience in Technology and Product Development helps to reduce the number of prototypes and necessary testing to ensure our offered solution will meet our customer requirements.

VCG Engineering capabilities minimize your investment by optimizing different hardware and systems solutions by simulation of solutions before this is Industrialized