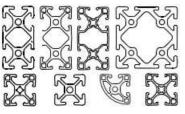

## **Aluminum Structural** Profile.

by VCG Aluminum Profile.

#### Standard

15 x 30 L  $30 \times 30$ 15×151 15 x 30 UL 10 x 20 15 x 15 UL